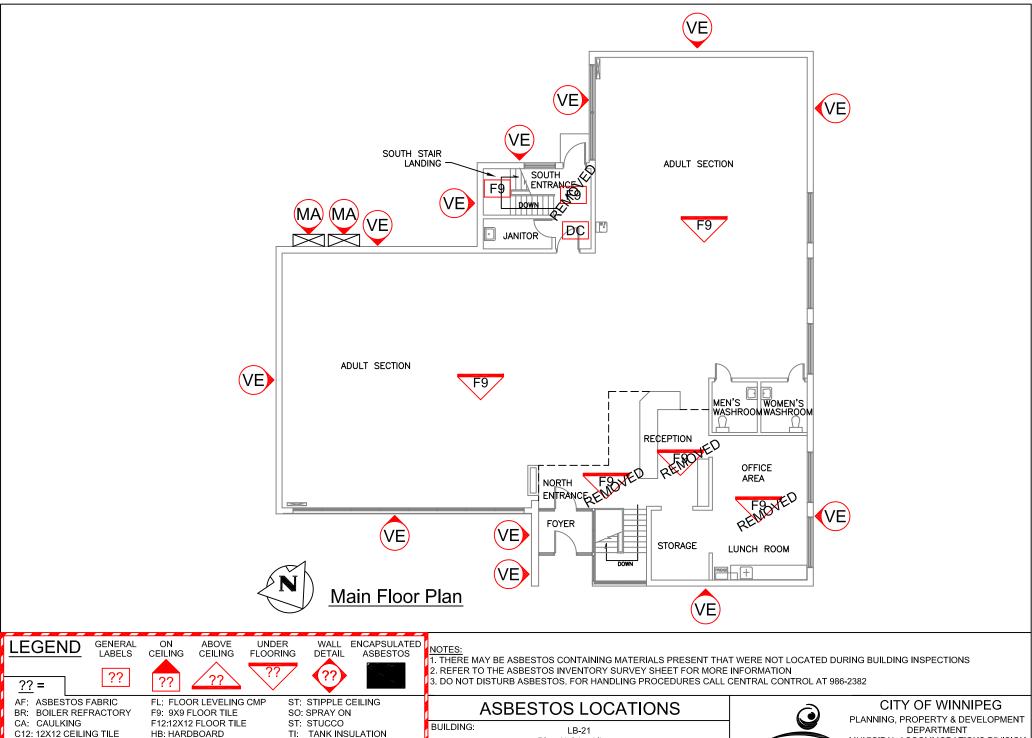

| Material Location         | Material Description                                  | Drawing<br>Label | Material<br>Condition | Te  |
|---------------------------|-------------------------------------------------------|------------------|-----------------------|-----|
|                           | Drywall Compound Throughout May Contain Asbestos      | DC               |                       |     |
| Exterior                  | , , ,                                                 |                  |                       |     |
| South East Window         | Window Caulking                                       | CA               | Good                  | TES |
| South East Ducts          | Duct Mastic                                           | MA               | Good                  | TES |
| South Wall                | Mortar                                                |                  | Good                  | TES |
| Main Floor                |                                                       |                  |                       |     |
| South Entrance            | 9x9 Floor Tile                                        | F9               | Removed 7/12          |     |
| Reception                 | 9x9 Floor Tile - Under Carpet                         | F9               | Removed 7/12          |     |
| North Entrance            | 9x9 Floor Tile - Under Carpet                         | F9               | Removed 7/12          |     |
| Janitor Room              | Duct Insulation                                       | DI               | Good                  |     |
| Adult Section             | 9x9 Floor Tile - Under Carpet                         | F9               | Good                  |     |
|                           | 24x48 Ceiling Tile - Perimeter                        | C48              | Good                  | TE  |
| Washrooms                 | Drywall Compound (2 samples)                          |                  |                       | TES |
| Office/Storage/Lunch Room | 9x9 Floor Tile - Under Carpet                         | F9               | Removed 7/12          |     |
| Exterior Block Walls      | Contains Vermiculite Insulation (Which May Contain    | VE               | Good                  |     |
|                           | Asbestos)                                             | V L              |                       |     |
| Basement                  |                                                       |                  |                       |     |
| Washrooms                 | 9x9 Floor Tile                                        | F9               | Removed 2/09          |     |
|                           | Drywall Compound                                      | DC               |                       |     |
| Children's Area           | 9x9 Floor Tile - Under Carpet                         | F9               | Good                  |     |
|                           | 9x9 Floor Tile - Under Carpet - see plan (Mastic <1%) | F9               | Removed 7/12          | TES |
|                           | 12x12 Ceiling Tile - Non-asbestos                     | C12              |                       |     |
| Furnace Room              | Duct Insulation                                       | DI               | Good                  | TE  |
|                           | Drywall Compound (unfinshished wall)                  | DC               | Good                  | TE  |
|                           | Isolation Gasket                                      | AF               | Good                  | TES |
| Activity Room             | Drywall Compound (Chrysotile)                         | DC               | Good                  | TES |
| Janitor Room              | Duct Insulation                                       | DI               |                       | TES |

| Testing<br>Status | Date<br>M/Y | Test<br>% | Est.<br>% |
|-------------------|-------------|-----------|-----------|
| 1                 |             | ,,,       | ,,,       |
| 1                 |             |           |           |
| TESTED            | Nov/"18     | 0         |           |
| TESTED            | Nov/"18     | 7         |           |
| TESTED            | Nov/"18     | 0         |           |
|                   |             |           |           |
|                   |             |           | 10        |
|                   |             |           | 10        |
|                   |             |           | 10        |
|                   |             |           | 0         |
|                   |             |           | 10        |
| TESTED            | Aug/12      | 0         |           |
| TESTED            | Oct'17      | 0         |           |
|                   |             |           | 10        |
|                   |             |           |           |
|                   |             |           |           |
| 1                 |             |           |           |
|                   | Feb/'09     |           |           |
|                   | . 00, 00    |           | 3         |
|                   |             |           | 10        |
| TESTED            | Aug/12      | 10        |           |
|                   |             |           |           |
| TESTED            | Dec/'08     | 30-40     |           |
| TESTED            | Oct'17      | 0         |           |
| TESTED            | Aug/12      | 0         |           |
| TESTED            | Oct'17      | 3         |           |
| TESTED            | Dec/'08     | 0         |           |

**LB-21** 

C24: 24X24 CEILING TILE C48: 24X48 CEILING TILE DC: DRYWALL COMPOUND

DUCT INSULATION

SHEET FLOORING

DI:

HB: HARDBOARD MA: MASTIC

PF: PIPE FITTING INSULATION VE: VERMICULITE

PI: PIPE INSULATION PL: PLASTER RD: ROOF DRAIN

TI: TANK INSULATION TP: TRANSITE PIPE

MUNICIPAL ACCOMMODATIONS DIVISION 4th FLOOR - 185 KING STREET WINNIPEG, MANITOBA R3B 1J1

PHONE: (204) 986-7266 FAX: (204) 986-7311

DATE:

March 14, 2013

SHEET #:

FAX: (204) 986-7311

SCALE:

N.T.S.

REVISED BY:

A.B.

DI:

DUCT INSULATION

SHEET FLOORING

PL: PLASTER